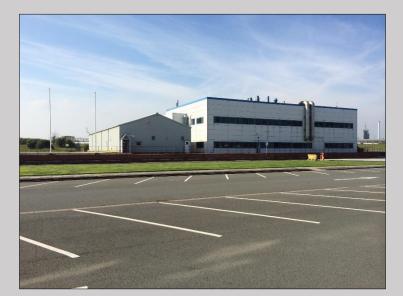

## Industrial/ Warehouse Complex and Land Haverton Hill, Billingham TS23 1PS

- Approximately 1,997 sq m (21,500 sq ft)
- 8.50 Acre Site
- Surfaced Storage Land
- Prominent location on Haverton Hill Road
- Excellent Links to the A19
- Secure Site
- Large Power and Gas Supply

#### LOCATION

The premises are located prominently on Haverton Hill Road (A1064) south west of Billingham Town Centre with excellent access to the A19 and Portrack Lane in Stockton on Tees. Nearby occupiers include Able UK, Lucite and Growhow. A Plant are located within the same complex.

#### DESCRIPTION

The property comprises of a flat triangular shaped site, with surfacing a combination of hard standing and concrete. Externally the property has separate two storey offices and laboratory facilities and a separate single storey detached workshop. The site is fenced and gated from the A1064 Haverton Hill Road and sits within a self-contained industrial estate.