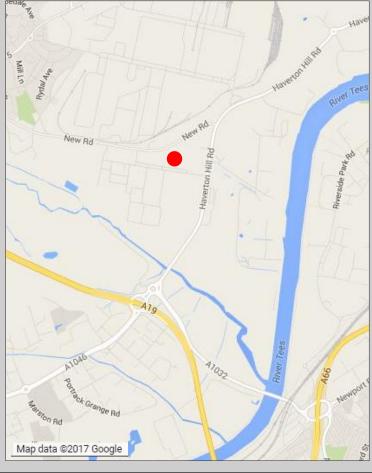

#### LOCATION

The premises are located prominently on Haverton Hill Road (A1064) south west of Billingham Town Centre with excellent access to the A19 and Portrack Lane in Stockton on Tees. Nearby occupiers include Able UK, Lucite and Growhow. A Plant are located within the same complex.

Stockton on Tees is located approximately 40 miles south of Newcastle Upon Tyne, 60 miles north of Leeds and 4 miles west of Middlesbrough.